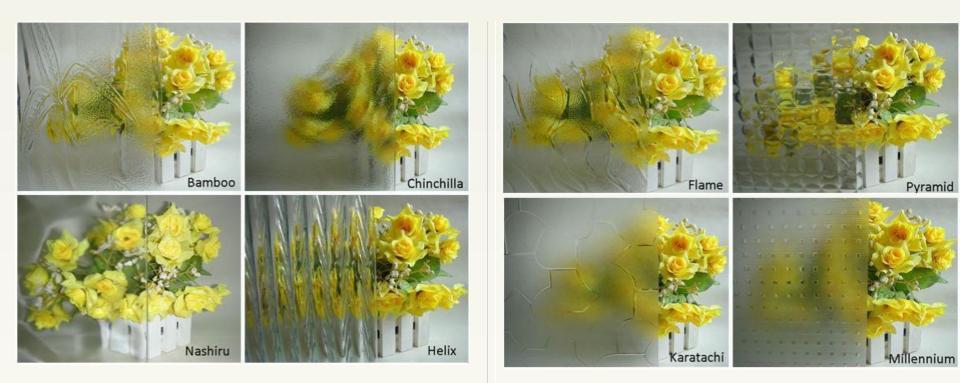

and colorful pattern designs provide unique decorative results: or obscure and quiet, or sparkling and lively, or serious

and elegant, or bold and generous.

2. Tangible stereoscopic patterns will never fade.

3. Patterned glass can be cut, ground, drilled, tempered, laminated and printed, etc.

### Application:

All kinds of public places, such as office, meeting room, hotel, hospital, gymnasium, bath room, washroom Thickness: 3-10mm(Note: not available for everypattern.

#### ♦ Size:

1830mm×2134mm (72"×84"), 1830×2440(72"×96"), 1500×2000mm (59"×79"), 1830×1220(59"×79"). (Note: special size is up to order qty.)

#### Photo Demonstration:

With the advanced technology and machines from Germany, we have more than 50 kinds of patterned glass with top quality.



#### Photo Demonstration:



#### Photo Demonstration:



#### Photo Demonstration: